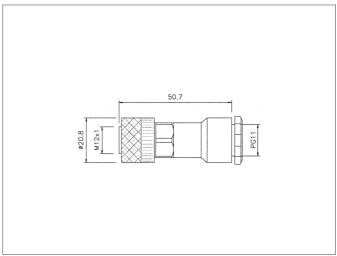

| TECHNICAL INFORMATION (typ.) | +20°C, 24V DC                                                   |
|------------------------------|-----------------------------------------------------------------|
| Operating principle          | Connector                                                       |
| Size                         | M12 (thread)                                                    |
| Design                       | straight                                                        |
| Characteristics              | metal coupling ring                                             |
| Protection class             | IP 67                                                           |
| For                          | receiver SLI                                                    |
| Material                     | PVC (Cable)                                                     |
| Connection                   | Socket M12, 8-poled, with screw terminal and PG9/11 cable gland |
|                              |                                                                 |
|                              |                                                                 |
|                              |                                                                 |
|                              |                                                                 |
|                              |                                                                 |
|                              |                                                                 |
|                              |                                                                 |
|                              |                                                                 |
|                              |                                                                 |
|                              |                                                                 |
|                              |                                                                 |
|                              |                                                                 |
|                              |                                                                 |
|                              |                                                                 |